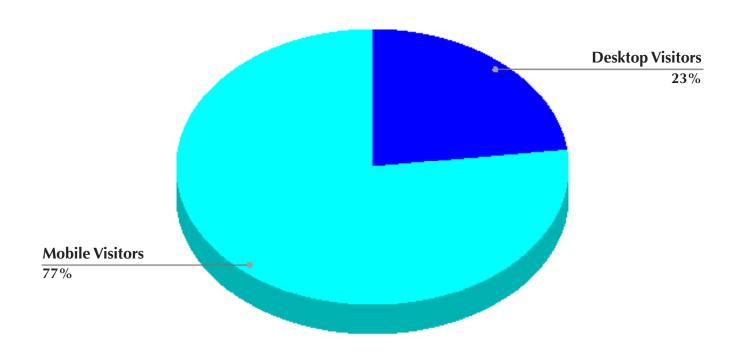

|





## 1 IN 3 SEARCH FOR SPORTS APPAREL

| General<br>Traffic | Monthly<br>Unique<br>Visitors |  |
|--------------------|-------------------------------|--|
| Web page           | 50,000                        |  |
| Apple News         | 70,000                        |  |

## 14,000 SOCIAL MEDIA FOLLOWERS







# TRAFFIC CHANNELS















# BRANDING AND ADVERTISMENT

Sustain Health redefines how content is **created**, **distributed and consumed**.

Sustain Health brings original, compelling content to the web's most valuable audience.

From fitness, sports, nutrition & many more of our magazines drives influence across mobile, digital and social platforms.

## **BRANDED CONTENT**

Leverage the power of Sustain Health's story storytelling, renowned creative expertise to deliver your brand's message

to a highly engaged audience specialising in premium content, custom editorial or audio and infographics.



# THE VOICE OF SPORTS BRANDS

Leverage the power of Sustain Health's story storytelling, renowned creative expertise to deliver your brand's message to a highly engaged audience spe