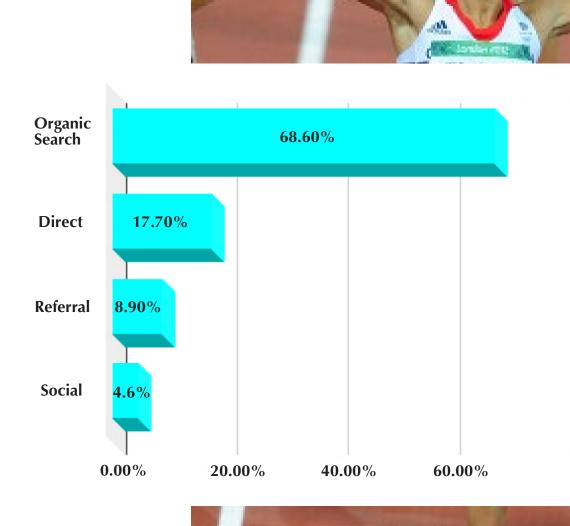

|





## 1 IN 3 SEARCH FOR SPORTS APPAREL

| General<br>Traffic | Monthly<br>Unique<br>Visitors |  |
|--------------------|-------------------------------|--|
| Web page           | 50,000                        |  |
| Apple News         | 70,000                        |  |

## 14,000 SOCIAL MEDIA FOLLOWERS







# TRAFFIC CHANNELS















# BRANDING AND ADVERTISMENT

Sustain Health redefines how content is **created**, **distributed and consumed**.

Sustain Health brings original, compelling content to the web's most valuable audience.

From fitness, sports, nutrition & many more of our magazines drives influence across mobile, digital and social platforms.

## **BRANDED CONTENT**

Leverage the power of Sustain Health's story storytelling, renowned creative expertise to deliver your brand's message

to a highly engaged audience specialising in premium content, custom editorial or audio and infographics.



# THE VOICE OF SPORTS BRANDS

Leverage the power of Sustain Health's story storytelling, renowned creative expertise to deliver your brand's message to a highly engaged audience specialising in premium conte