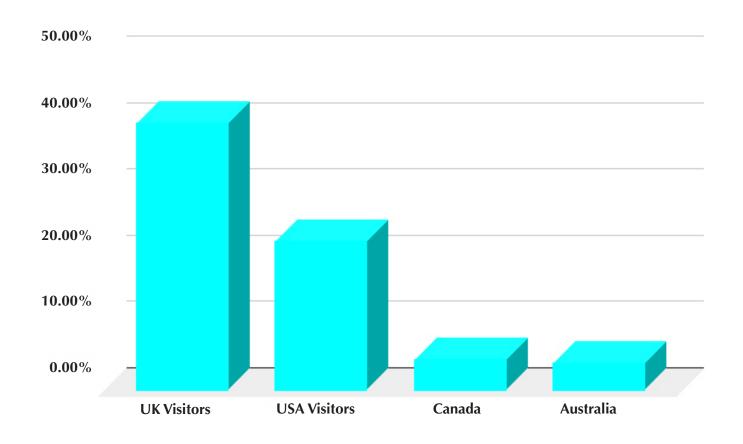

|





## 1 IN 3 SEARCH FOR SPORTS APPAREL

| General<br>Traffic | Monthly<br>Unique<br>Visitors |  |
|--------------------|-------------------------------|--|
| Web page           | 50,000                        |  |
| Apple News         | 70,000                        |  |

## 14,000 SOCIAL MEDIA FOLLOWERS







# TRAFFIC CHANNELS















# BRANDING AND ADVERTISMENT

Sustain Health redefines how content is **created**, **distributed and consumed**.

Sustain Health brings original, compelling content to the web's most valuable audience.

From fitness, sports, nutrition & many more of our magazines drives influence across mobile, digital and social platforms.

## **BRANDED CONTENT**

Leverage the power of Sustain Health's story storytelling, renowned creative expertise to deliver your brand's message

to a highly engaged audience specialising in premium content, custom editorial or audio and infographics.



# THE VOICE OF SPORTS BRANDS

Leverage the power of Sustain Health's story storytelling, renowned creative expertise to deliver your brand's message to a highly engaged audience specialising in premium content, cu