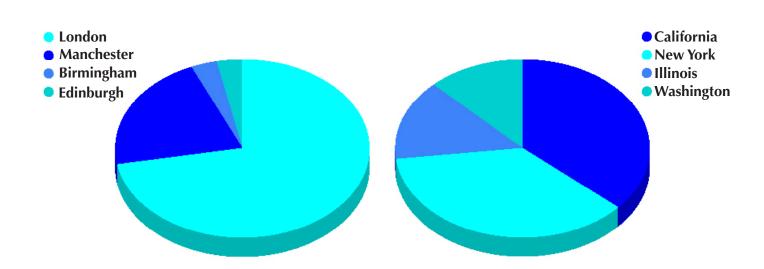

|





## 1 IN 3 SEARCH FOR SPORTS APPAREL

| General<br>Traffic | Monthly<br>Unique<br>Visitors |  |
|--------------------|-------------------------------|--|
| Web page           | 50,000                        |  |
| Apple News         | 70,000                        |  |

## 14,000 SOCIAL MEDIA FOLLOWERS







# TRAFFIC CHANNELS















# BRANDING AND ADVERTISMENT

Sustain Health redefines how content is **created**, **distributed and consumed**.

Sustain Health brings original, compelling content to the web's most valuable audience.

From fitness, sports, nutrition & many more of our magazines drives influence across mobile, digital and social platforms.

## **BRANDED CONTENT**

Leverage the power of Sustain Health's story storytelling, renowned creative expertise to deliver your brand's message

to a highly engaged audience specialising in premium content, custom editorial or audio and infographics.



# THE VOICE OF SPORTS BRANDS

Leverage the power of Sustain Health's story storytelling, renowned creative expertise to deliver your brand's message to a highly engaged audience specialising in premium content, cust